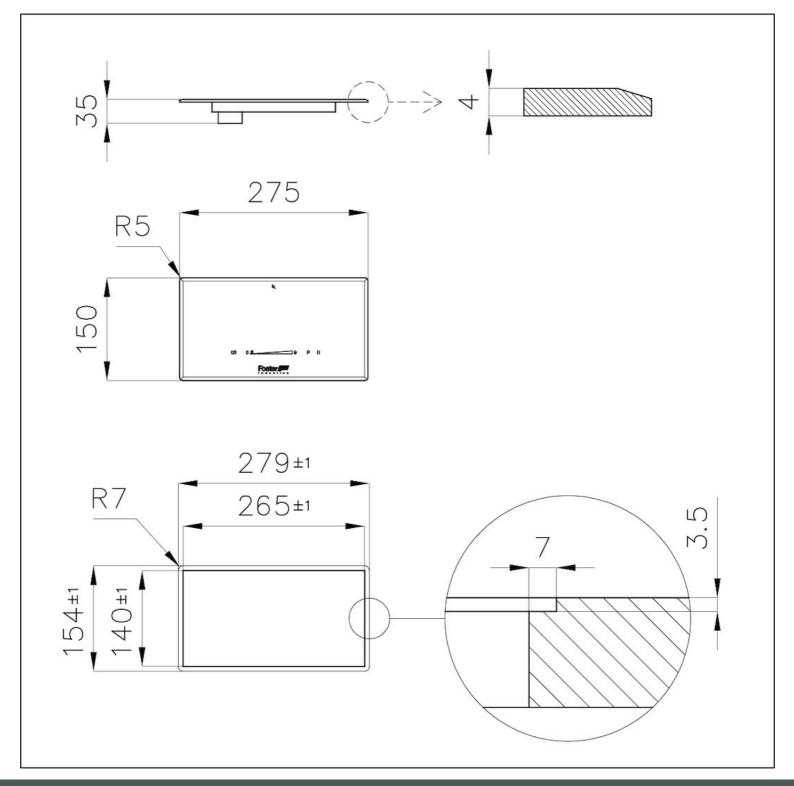

#### **DETAILS**

| Coloring                      | Black                                                                |
|-------------------------------|----------------------------------------------------------------------|
| Edge/Installation Type        | Bevelled Edge - for flush-mount or over-mount installation           |
| Material                      | Ceramic glass                                                        |
| Supply                        | Single-phase: 230 V; 1P + N; Two-phase 400 V; 2P + N; 50.60 Hz       |
| Compatible plate combinations | 2 zones 7361 27 * + 2 free zones (any Modular Induction plate model) |
| Dimensions                    | 275 x 150 mm                                                         |
| Full description              | Touch Control Modular Quadra - black - for 4-zone systems            |
| Built-in hole                 | View technical data sheet                                            |
| Power settings                | 9 power settings per zone + Powerboost                               |

#### **TECHNICAL DATA**