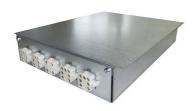

## Connection of the Modular system

Elements' placing

placing of its elements. The only limit is posed by the length of the cables which connect the different elements to the connection box: 60 cm between touch-control unit and connection box and 90 cm between

Combination of cooking plate The system can be assem freely; some combinations are not possible are highlighte the remarks concerning the To control modules

The set-up is easy and intuitive.
The box can be placed on the wall behind the cabinet or inside it, under

### **RECOMMENDED PAIRINGS**

Cooker hob - Quadra Modular Induction Plate

7366 350

Cooker hob - Quadra Modular Induction Plate

7365 300

Cooker hob - Quadra Modular Induction Plate

7364 270

Modular Induction - Connection Box