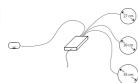

## Connection of the Modular system

Elements' placing

placing of its elements. The only limit is posed by the length of the cables which connect the different elements to the connection box: 60 cm between touch-control unit and connection box and 90 cm between

Combination of cooking plate The system can be assem freely; some combinations are not possible are highlighte the remarks concerning the To control modules

The set-up is easy and intuitive.
The box can be placed on the wall behind the cabinet or inside it, under